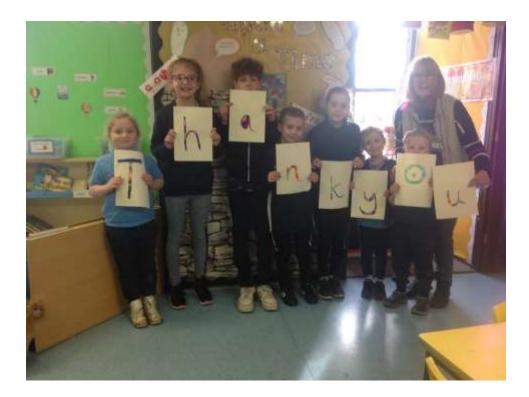

Minutes of Faith Council Meeting  $10^{th}$  February 10am-10.20am in Willow Class Agenda:

- Welcome back to all after bubbles.
- Well done for fundraising
- Discussion around posters and photos to say thank you
- Close with Head, Heart, Hands
- 1. In attendance: Mrs Hughes, all reps
- 2. Mrs Hughes praised them for their fundraising
- 3. We discussed how to make a big thank you. Then got busy with our pens!